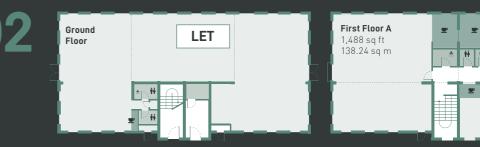

02

Ground FloorLET TO TRIGENEX LTDFirst Floor A1,488138.247First Floor B RearLET TO ELYSIUM CNS LTDFirst Floor B Front743694Total2,231207.2411

11 12 **23** 

| Total        | 4,435 | 412.03 |
|--------------|-------|--------|
|              |       |        |
| First Floor  | 2,327 | 216.19 |
| Ground Floor | 2,108 | 195.84 |

#### **Unit 2 Indicative Space Plan**

First Floor B Rear

First Floor B Front 743 sq ft

69 sq m

LET