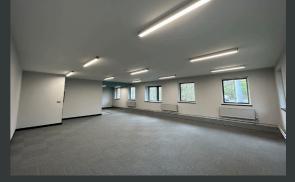

#### Features

- Comprehensive remodelling to provide open plan character office space
- Exposed soffits with suspended LED lighting and cable trunking
- Gas central heating
- New male, female and disabled WCs
- Kitchen facilities and shower
- Secure demised parking at a ratio of 1:200 sq ft
- Cycle hub
- Secondary glazing at first floor level to Unit 2