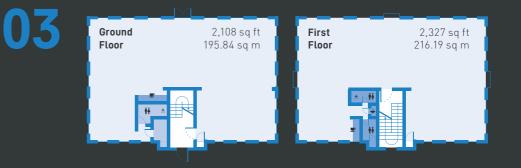

02

Ground FloorLET TO TRIGENEX LTDFirst Floor A1,488138.247First Floor B RearLET TO ELYSIUM CNS LTDFirst Floor B Front743694Total2,231207.2411

11 12 **23** 

| Total        | 4,435 | 412.03 |
|--------------|-------|--------|
|              |       |        |
| First Floor  | 2,327 | 216.19 |
| Ground Floor | 2,108 | 195.84 |