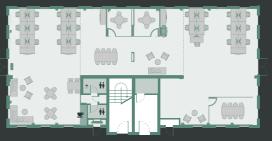

#### Plans

#### Features

- Comprehensive remodelling to provide open plan character office space
- Exposed soffits with suspended LED lighting and cable trunking
- Gas central heating
- New male, female and disabled WCs
- Kitchen facilities and shower
- Secure demised parking at a ratio of 1:200 sq ft
- Cycle hub
- Secondary glazing at first floor level to Unit 2