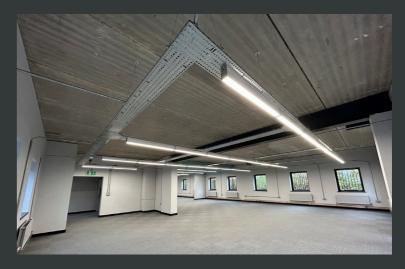

#### Features

- Comprehensive remodelling to provide open plan character office space
- Exposed soffits with suspended LED lighting and cable trunking
- Gas central heating
- New male, female and disabled WCs
- Kitchen facilities and shower
- Secure demised parking at a ratio of 1:200 sq ft
- Cycle hub
- Secondary glazing at first floor level to Unit 2