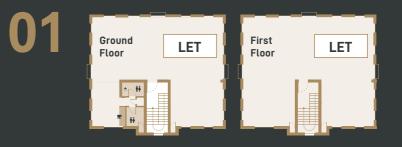

### Accommodation

|    |              | sq ft | sq m              | Parking |  |
|----|--------------|-------|-------------------|---------|--|
| 01 | Ground Floor | L     | LET TO DD RECRUIT |         |  |
|    | First Floor  | L     | LET TO DD RECRUIT |         |  |
|    | Total        | 3,465 | 321.89            | 17      |  |