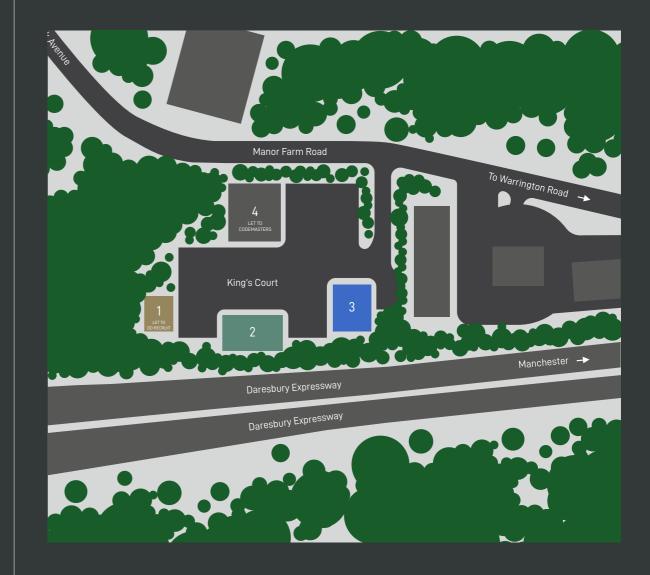

## Siteplan

**Evolution Park** is situated on Manor Farm Road forming part of the well established Manor Park Business Park, situated between Runcorn and Warrington.

The Park lies 12 miles east of Liverpool and 7 miles west of Warrington and is very close to the new Runcorn-Widnes Bridge.

Building 3 has been stripped out to a shell. The Landlord will refurbish the building as a whole or floor by floor subject to negotiation and pre let agreement with a prospective tenant to a specification to be agreed.