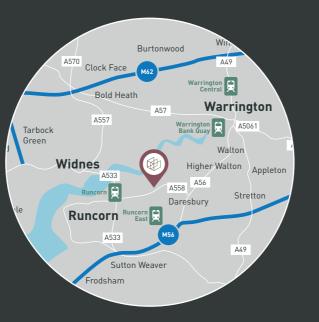

#### Location

**Evolution Park** benefits from excellent communication links being close to the M56 which links North Wales and Cheshire to the M6 and Manchester.

Runcorn **Train Station** is located approx 2 miles from Evolution Parkand both Manchester and Liverpool John Lennon **Airports** are within easy reach.

## Siteplan

**Evolution Park** is situated on Manor Farm Road forming part of the well established Manor Park Business Park, situated between Runcorn and Warrington.

The Park lies 12 miles east of Liverpool and 7 miles west of Warrington and is very close to the new Runcorn-Widnes Bridge.