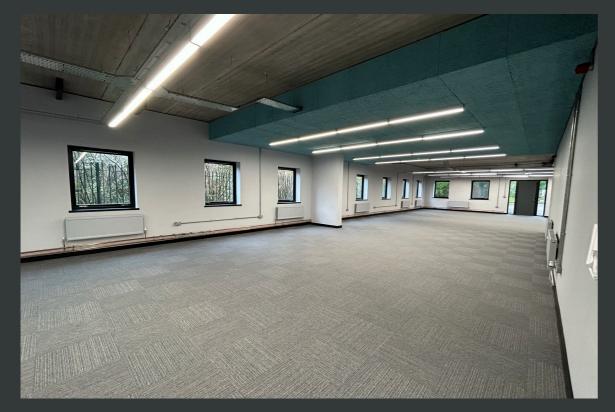

#### Features

- Comprehensive remodelling to provide open plan character office space
- Exposed soffits with suspended LED lighting and cable trunking
- Gas central heating
- New male, female and disabled WCs
- Kitchen facilities and shower
- Secure demised parking at a ratio of 1:200 sq ft
- Cycle hub
- Secondary glazing at first floor level to Unit 2